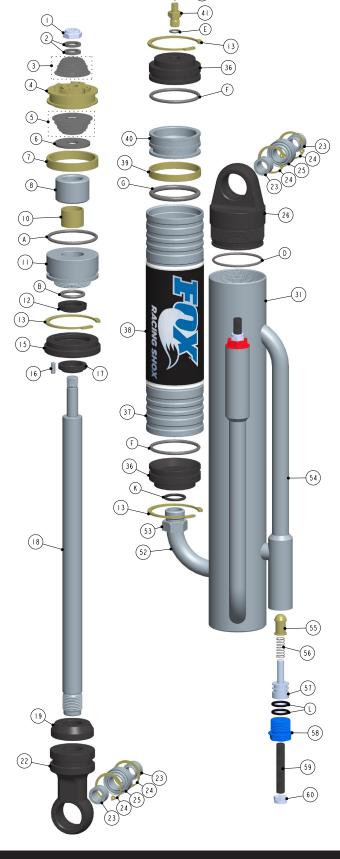

## BYPASS SHOCK EXPLODED VIEW DIAGRAM

(43)

42)

## PARTS

| #  | DESCRIPTION              |
|----|--------------------------|
| 1  | Piston Lock Nut          |
| 2  | Back-Up Washer           |
| 3  | Rebound Valve Stack      |
| 4  | Damping Piston           |
| 5  | Compression Valve Stack  |
| 6  | Top-Out Washer           |
| 7  | Damping Piston Wear Band |
| 8  | Shaft Spacer             |
| 9  | Top-Out Bumper           |
| 10 | Internal Bearing         |
| 11 | Bearing Housing          |
| 12 | Bearing U-Cup Seal       |
| 13 | Retaining Ring           |
| 14 | Spring Guide Retainer    |
| 15 | Bearing Cap              |
| 16 | Bearing Set Screw        |
| 17 | Bearing Cap Wiper Seal   |
| 18 | Shaft                    |
| 19 | Bottom-Out Bumper        |
| 20 | Spring Retainer          |
| 21 | Spring Retainer Clip     |
| 22 | Eyelet                   |
| 23 | Eyelet Spacer/Reducer    |
| 24 | Eyelet Retaining Ring    |
| 25 | Spherical Bearing        |
| 26 | Body Cap                 |
| 27 | Preload Back-Up Ring     |
| 28 | Preload Ring             |
| 29 | Crossover Ring           |
| 30 | Crossover Ring Set Screw |
| 31 | Body                     |
| 32 | Spring Divider           |
| 33 | Spring Guide             |
| 34 | Reservoir Hose Adapter   |
| 35 | Remote Reservoir Hose    |
|    |                          |

| 36 | Reservoir End Cap                  |
|----|------------------------------------|
| 37 | Reservoir                          |
| 38 | Reservoir Decal                    |
| 39 | IFP Wear Band                      |
| 40 | IFP                                |
| 41 | Air Valve Housing                  |
| 42 | Air Valve Core                     |
| 43 | Air Valve Cap                      |
| 44 | Piggy Back Bridge                  |
| 45 | Piggy Back Lock Ring               |
| 46 | Piggy Back Bridge Bolt             |
| 47 | Air Shock Spring                   |
| 48 | Spring Retainer Adapter            |
| 49 | Bump Stop Pad Nut                  |
| 50 | Bump Stop Pad Bolt                 |
| 51 | Bump Stop Pad                      |
| 52 | Bypass Reservoir Tube              |
| 53 | Bypass Reservoir Fitting           |
| 54 | Bypass Tube                        |
| 55 | Bypass Piston                      |
| 56 | Bypass Spring                      |
| 57 | Bypass Plunger                     |
| 58 | Bypass End Cap                     |
| 59 | Adjustment Screw                   |
| 60 | Adjustment Screw Lock Nut          |
| 61 | Reducer Bushing                    |
| 62 | Internal Body                      |
| 63 | Internal Bypass Valve Stack<br>Nut |
| 64 | Internal Bypass Valve Stack        |

| # | DESCRIPTION            |
|---|------------------------|
| А | Bearing Housing        |
| В | Shaft Bearing          |
| С | Spring Retainer        |
| D | Body Cap               |
| Е | Air Valve Housing      |
| F | Reservoir End Cap      |
| G | IFP                    |
| Н | Piggy Back Bridge      |
| I | Piggy Back Bridge Port |
|   |                        |