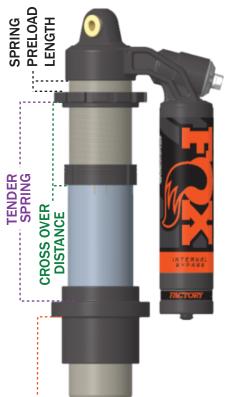

# MAIN SPRING CROSS OVER DISTANCE LENGTH SPRING SPRIN

885-08-500 985-08-500 R 985-08-501 L

# **FRONT**

MAIN = 14" x 200 lb/in 039-38-200-A TENDER = 6" x 250 lb/in 039-83-250-1 SPRING PRELOAD LENGTH = 1" CROSS OVER DISTANCE = 2 ½" RIDE HEIGHT = 14"

## **REAR**

MAIN = 16" x 250 lb/in 033-23-250-1 TENDER = 6" x 250 lb/in 039-49-250-A SPRING PRELOAD LENGTH = ½" CROSSOVER DISTANCE = 4" RIDE HEIGHT = 14"