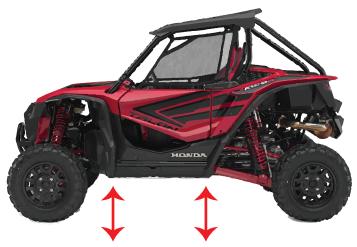

### NOTE:

Jack the vehicle up off the ground to fully extend shocks to replace springs. Shocks have internal negative spring, compress by pushing down on the wheel.

When checking: RIDE HEIGHT Push down on front and rear of the machine 3 times, then roll the machine forward and backwards a couple of feet to remove wheel scrub and seat springs.

Ride height measurements with stock tires and rims.

Measure Ride Height at each end of flat section of the frame.